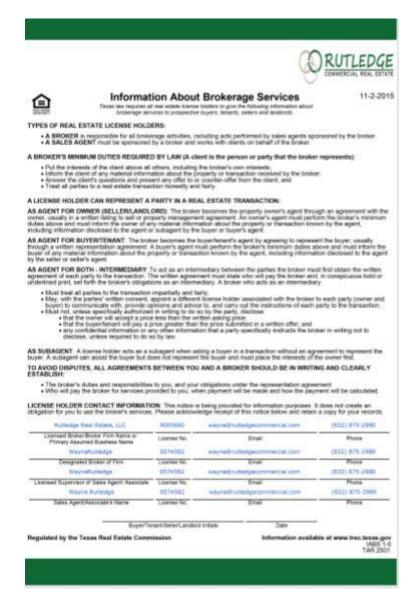

## VACANT LAND FOR SALE

0 Highway 3, League City, TX

# **2 LAND PARCELS FOR SALE**

**0 HIGHWAY 3, LEAGUE CITY, TX.** 

**PROPERTY INFORMATION: 1.446 AC** 

LOCATION: 300 linear feet of frontage directly on State Highway 3

0 Arizona Ave., LEAGUE CITY, TX

**PROPERTY INFORMATION: 1.79 AC** 

LOCATION: Directly behind 0 HWY 3 frontage property

**SALE PRICE:** \$1,200,000.00/COMBINED

141,150 SF at \$8.50 SF

#### **COMMENTS:**

Unimproved slightly wooded vacant lots ready for immediate construction. 3.236 combined acres property with 300 linear feet fronting State Highway 3, down from East Mulberry, in between League City and Dickinson. Currently zoned Residential. Buyers advised to perform their own due diligence regarding intended use.

Hwy 3 Traffic Counts: 11,500 CPD

#### FOR MORE INFORMATION:

**Wayne Rutledge** 

Wayne@RutledgeCommerical.com

832.875.2980

| Demographics: | 1M     | 3M     | 5M      |
|---------------|--------|--------|---------|
| Population    | 11,817 | 62,600 | 285,964 |
| Avg. Age      | 31     | 37     | 37      |
| Avg. Income   | 55,556 | 85,074 | 91,808  |

www.RutledgeCommercial.com
PO Box 580332
Houston, TX 77258

FOR MORE INFORMATION CONTACT: Wayne Rutledge

Wayne@RutledgeCommercial.com

832-875-2980