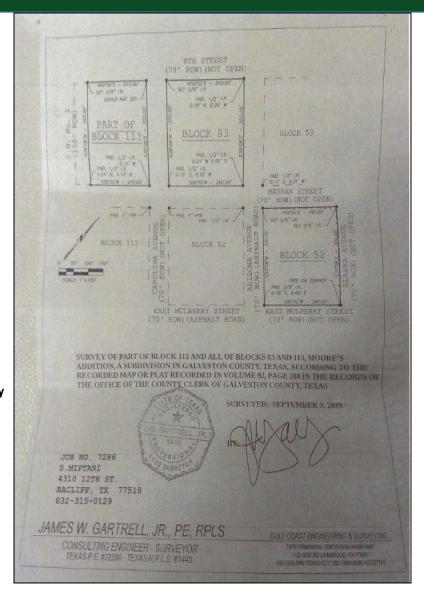

## VACANT LAND FOR SALE

0 Highway 3, League City, TX

300 linear feet of frontage on SH 3

Adjoining the HWY 3 property

Survey of all three(3) Properties

www.RutledgeCommercial.com PO Box 580332 Houston, TX 77258