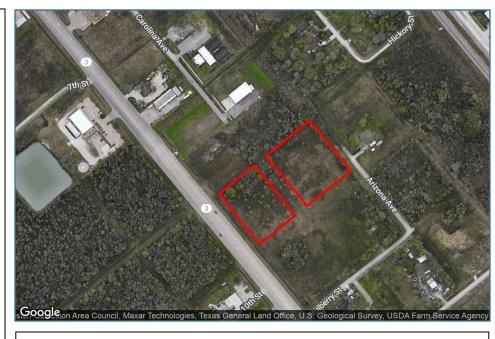

# **2 LAND PARCELS FOR SALE**

**0 HIGHWAY 3, LEAGUE CITY, TX.** 

**PROPERTY INFORMATION: 1.446 AC** 

LOCATION: 300 linear feet of frontage directly on State Highway 3

0 Arizona Ave., LEAGUE CITY, TX

**PROPERTY INFORMATION: 1.79 AC** 

LOCATION: Directly behind 0 HWY 3 frontage property

**SALE PRICE:** \$1,200,000.00/COMBINED

141,150 SF at \$8.50 SF

#### **COMMENTS:**

Unimproved slightly wooded vacant lots ready for immediate construction. 3.236 combined acres property with 300 linear feet fronting State Highway 3, down from East Mulberry, in between League City and Dickinson. Currently zoned Residential. Buyers advised to perform their own due diligence regarding intended use.

## VACANT LAND FOR SALE

0 Highway 3, League City, TX

300 linear feet of frontage on SH 3

Adjoining the HWY 3 property

Survey of all three(3) Properties

www.RutledgeCommercial.com PO Box 580332 Houston, TX 77258