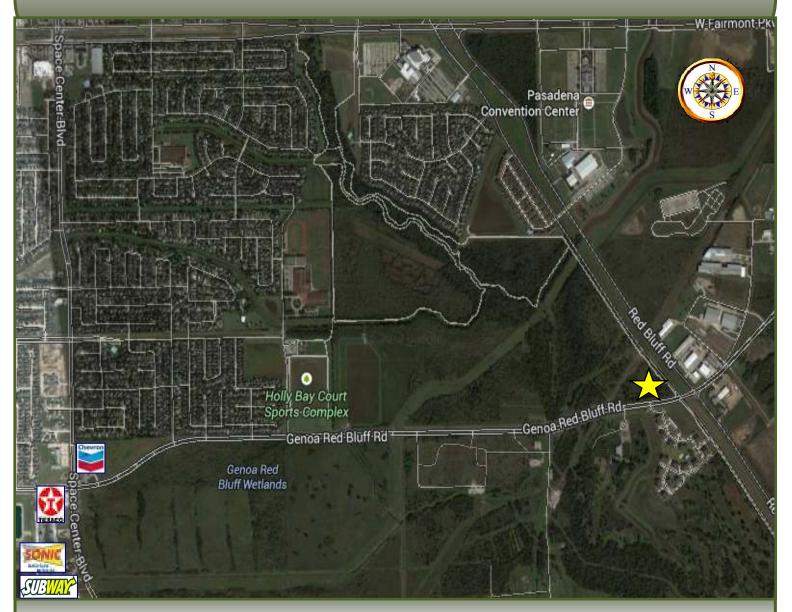

# Red Bluff Road & Genoa Red Bluff "Hard Corner" in Pasadena, TX 77505

- > PROPERTY SIZE 36,669 SQ. FT. ± SALES PRICE \$641,000.00 or [\$17.50/SF]
- > The "triangular" shaped property features 200' foot frontage on Red Bluff by 216.29 feet on Genoa-Red Bluff.
- > The TxDOT expansion project of a four-lane curb & gutter boulevard, with turning lanes from the East Sam Houston Parkway was recently completed.
- > There are no "use" restrictions that would disallow normal Commercial Development.
- All normal utility services are available nearby.
- > A portion of the property may lie within the 100 year flood plain.