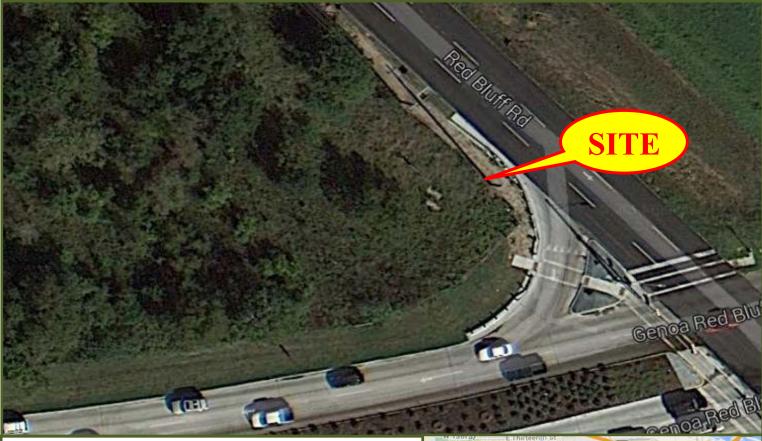

# Red Bluff Road & Genoa Red Bluff "Hard Corner" in Pasadena, TX 77505

- > PROPERTY SIZE 36,669 SQ. FT. ± SALES PRICE \$641,000.00 or [\$17.50/SF]
- > The "triangular" shaped property features 200' foot frontage on Red Bluff by 216.29 feet on Genoa-Red Bluff.
- > The TxDOT expansion project of a four-lane curb & gutter boulevard, with turning lanes from the East Sam Houston Parkway was recently completed.
- > There are no "use" restrictions that would disallow normal Commercial Development.
- All normal utility services are available nearby.
- > A portion of the property may lie within the 100 year flood plain.